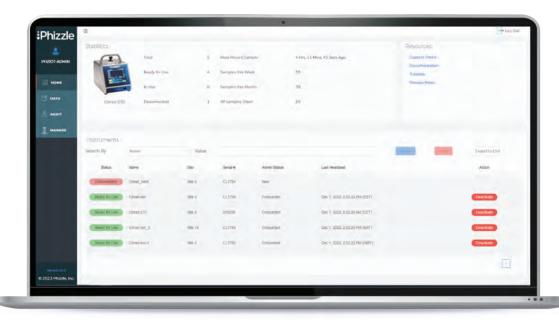

#### **Digital Air Series**

The only software-defined solution to automate data capture and remotely operate air particle counters

#### Innovation: First of its kind

Digital Air is the only software-defined solution to automate data capture and remotely operate air particle counters used GMP/ISO applications.

#### **Proof of Value: In Production**

The same software: FDA-approved, in-production with one of the most important drugs in the world.

Contact us for a demo:

www.phizzle.com