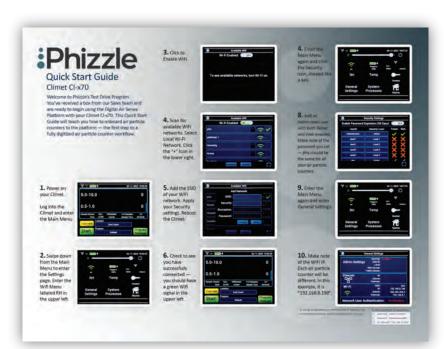

Coulter



Lasair



AeroTrak

#### It's Easy

Digital Air is so easy to use, we asked our intern to show you how it's done





Scan to watch the unboxing & setup video



#### It's Battle Tested!

The Digital Air platform was built from Phizzle's years of experience in the pharmaceutical manufacturing space. Presently, this technology is deployed at a Fortune 100 Pharma company making several of the world's most important drugs. This is an FDA-approved, GMP-ready solution that has passed the highest-level audits in pharmaceutical manufacturing. Compliance, security, and traceability are all in the product's DNA. Phizzle already operates in mission-critical environments across the globe and can be trusted to integrate with your processes and requirements to whatever use case suits you.



Scan to download the Quick Start Guide



www.phizzle.com